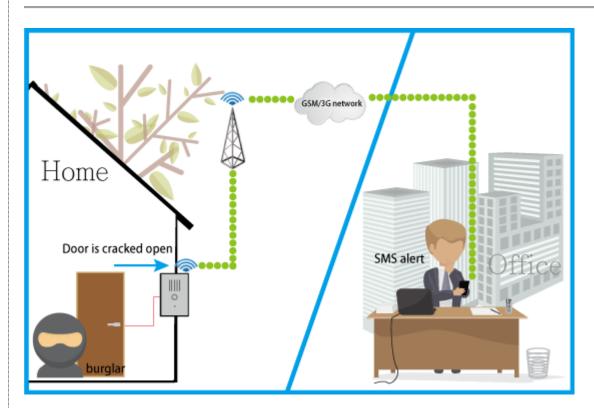

### **Applications**

1. Answer the door and press \* on your mobile keypad to open the door for your visitor , even while you go away on vacation.

2. When the door is cracked open by a burglar, the GSM intercom will notify the user by SMS alert.