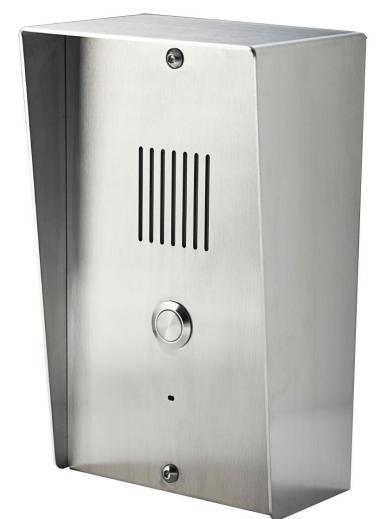

#### Introduction

Our SS91BV-M GSM Door Phone is a new entrance intercom system working on the GSM network. It is like door station of intercom system but it does not need communication with another home station. Your mobile phone replaces the home station. You can answer the door and talk with the visitor from any location when someone visit, and SS91BV-M also provides the access control feature for 1152 users.

#### **Features**

- Calls up to 3 numbers landline or mobile
- Answer the gate intercom and open the gate from anywhere in the world
- No wires from the house to the gate.
- Simple to set-up by sending SMS
- Anti-Vandal and stainless steel design
- Wireless Intercom through GSM network
- 1152 user caller ID access control by free call