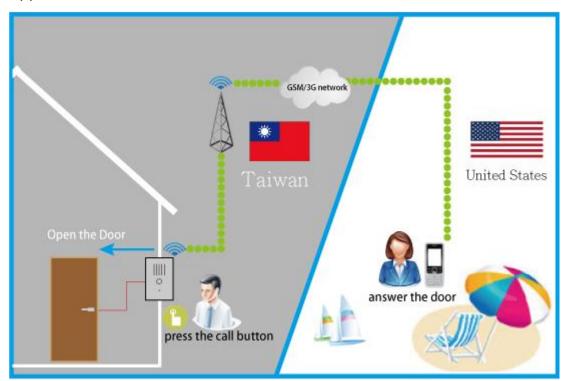

### **Applications**

1. Answer the door and press \* on your mobile keypad to open the door for your visitor , even while you go away on vacation.

2. When the door is cracked open by a burglar, the GSM intercom will notify the user by SMS alert.