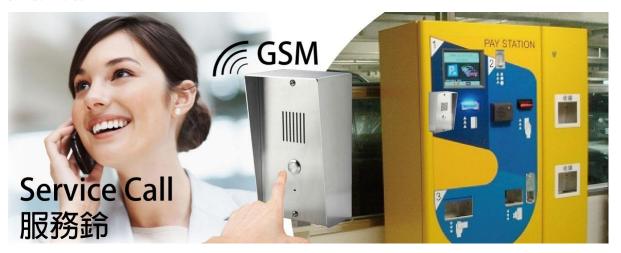

#### 3. Service Call

Press the GSM intercom call button and it will automatically connect you to the car park service enter for help.